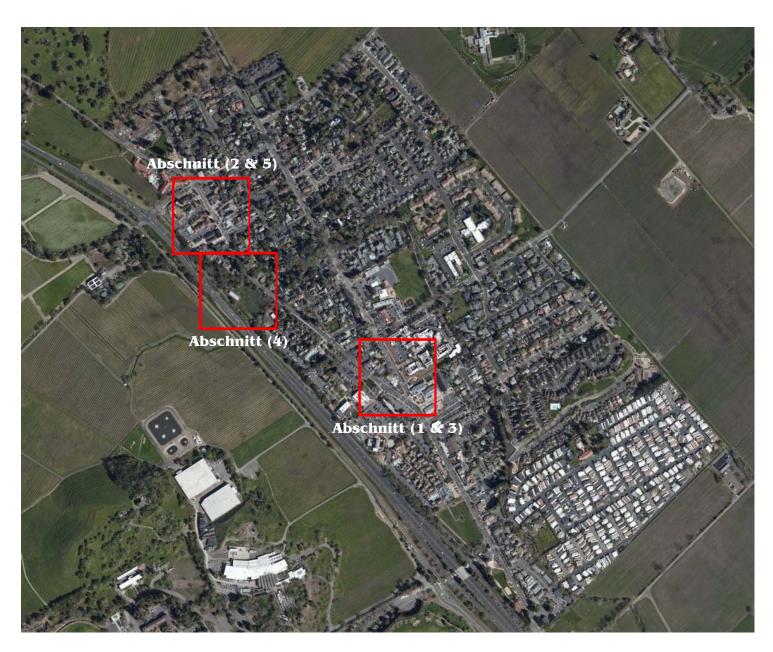

## Overview of Kellogue, NV (Yountville, CA)

## **Annotations:**

(cf. the next pages for more detailed extracts of the map shown on the left):

- (1) Starting point of the ride on Yount Street towards Washington Street.
- (2) The car heads along Washington Street at approximately street number 4769 in south-southeastern direction.
- (3) The car heads along Washington Street at approximately street number 6518 in north-northwestern direction.
- (4) The car heads along Washington Street at approximately street number 6670 in south-southeastern direction.
- (5) The car heads along Washington Street at approximately street number 4759 in north-northwestern direction and parks next to a general store (A).