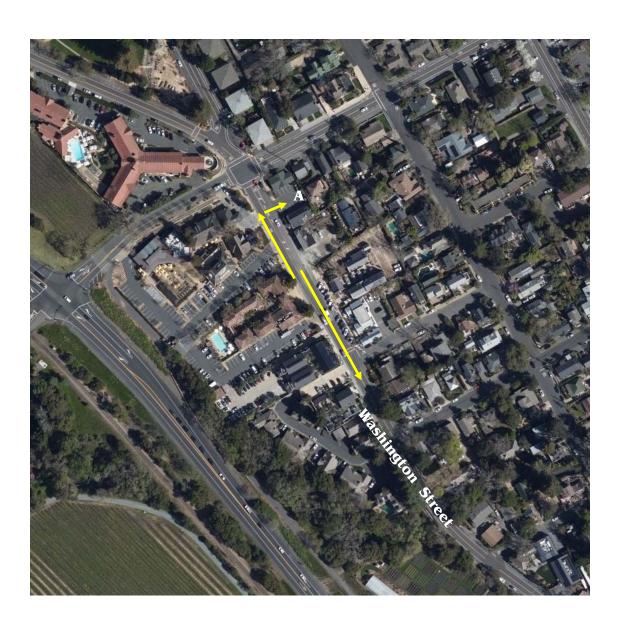

## **Annotations:**

(cf. the next pages for more detailed extracts of the map shown on the left):

- (1) Starting point of the ride on Yount Street towards Washington Street.
- (2) The car heads along Washington Street at approximately street number 4769 in south-southeastern direction.
- (3) The car heads along Washington Street at approximately street number 6518 in north-northwestern direction.
- (4) The car heads along Washington Street at approximately street number 6670 in south-southeastern direction.
- (5) The car heads along Washington Street at approximately street number 4759 in north-northwestern direction and parks next to a general store (A).

  Julia is abducted from that parking lot.

**Annotations:** 

Driving along Yount Street towards Washington Street.

Driving along Washington Street.

Driving along Washington Street at approximately street number 4769.

Driving along Washington Street at approximately street number 4769 in the opposite direction.

Parking next to the general store (A).