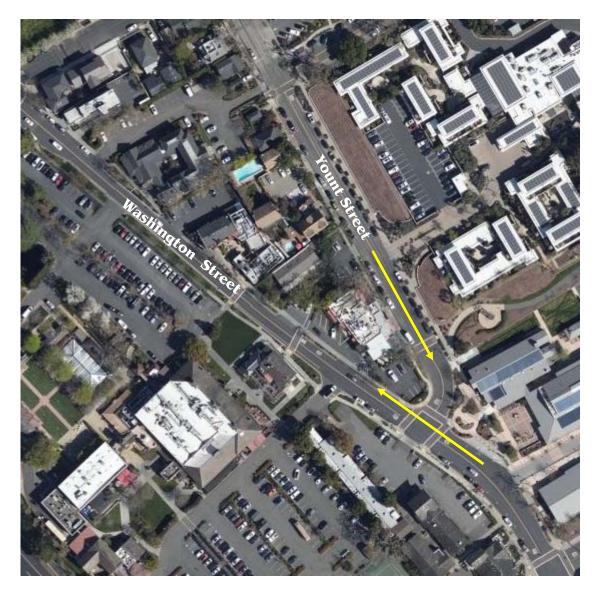

## **Annotations:**

(cf. the next pages for more detailed extracts of the map shown on the left):

- (1) Starting point of the ride on Yount Street towards Washington Street.
- (2) The car heads along Washington Street at approximately street number 4769 in south-southeastern direction.
- (3) The car heads along Washington Street at approximately street number 6518 in north-northwestern direction.
- (4) The car heads along Washington Street at approximately street number 6670 in south-southeastern direction.
- (5) The car heads along Washington Street at approximately street number 4759 in north-northwestern direction and parks next to a general store (A).

  Julia is abducted from that parking lot.

**Annotations:** 

Driving along Yount Street towards Washington Street.

Driving along Washington Street.

Driving along Washington Street at approximately street number 4769.