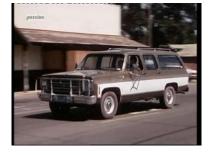

  Julia is abducted from that parking lot.

**Annotations:** 

Driving along Yount Street towards Washington Street.

Driving along Washington Street.

Driving along Washington Street at approximately street number 4769.

Driving along Washington Street at approximately street number 4769 in the opposite direction.

Parking next to the general store (A).