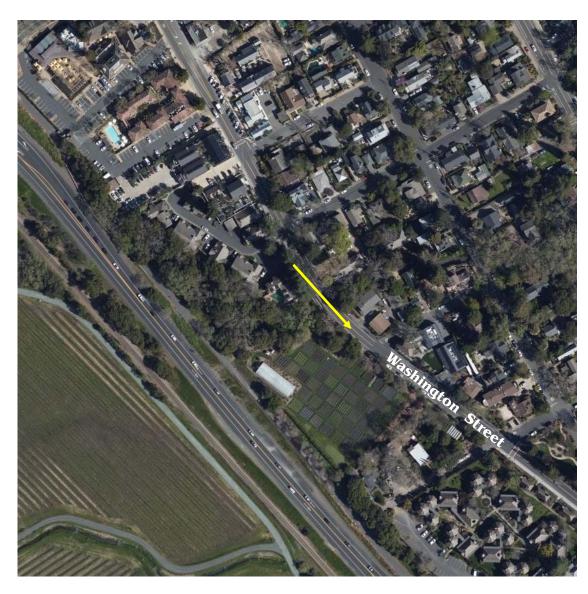

## Section 4: Washington Street

Annotations:

Driving along Washington Street, crossing Hopper Creek.